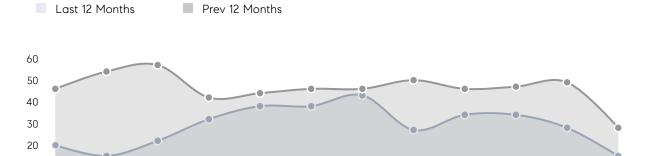

| 34        | 9%       |
|                | % OF ASKING PRICE  | 99%       | 100%      |          |
|                | AVERAGE SOLD PRICE | \$552,150 | \$634,667 | -13%     |
|                | # OF CONTRACTS     | 15        | 22        | -32%     |
|                | NEW LISTINGS       | 10        | 10        | 0%       |
| Condo/Co-op/TH | AVERAGE DOM        | -         | 54        | -        |
|                | % OF ASKING PRICE  | -         | 97%       |          |
|                | AVERAGE SOLD PRICE | -         | \$387,500 | -        |
|                | # OF CONTRACTS     | 3         | 1         | 200%     |
|                | NEW LISTINGS       | 0         | 1         | 0%       |

# Compass New Jersey Market Report

# Clark

### DECEMBER 2021

10

Jan

### Monthly Inventory



Jun

Sep

Oct

Nov

Dec

Мау

## Contracts By Price Range

Mar

Feb



### Listings By Price Range



# COMPASS



Compass makes no representations or warranties, express or implied, with respect to future market conditions or prices of residential product at the time the subject property or any competitive property is complete and ready for occupancy or with respect to any report, study, finding, recommendation or other information provided by Compass herein. Moreover, no warranty, express or implied, is made or should be assumed regarding the accuracy, adequacy, completeness, legality, reliability, merchantability or fitness for a particular purpose of any information, in part or whole, contained herein. All material is presented with the understanding that Compass shall not be deemed