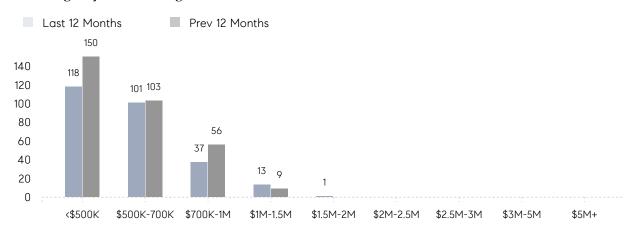

|                | AVERAGE SOLD PRICE | \$552,150 | \$634,667 | -13%     |
|                | # OF CONTRACTS     | 15        | 22        | -32%     |
|                | NEW LISTINGS       | 10        | 10        | 0%       |
| Condo/Co-op/TH | AVERAGE DOM        | -         | 54        | -        |
|                | % OF ASKING PRICE  | -         | 97%       |          |
|                | AVERAGE SOLD PRICE | -         | \$387,500 | -        |
|                | # OF CONTRACTS     | 3         | 1         | 200%     |
|                | NEW LISTINGS       | 0         | 1         | 0%       |

# Compass New Jersey Market Report

# Clark

### DECEMBER 2021

10

Jan

### Monthly Inventory



Jun

Sep

Oct

Nov

Dec

Мау

## Contracts By Price Range

Mar

Feb



### Listings By Price Range



# COMPASS



Compass makes no representations or warranties, express or implied, with respect to future market conditions or prices of residential product at the time the subject property or any competitive property is complete and ready for occupancy or with respect to any report, study, finding, recommendation or other information provided by Compass herein. Moreover, no warranty, express or implied, is made or should be assumed regarding the accuracy, adequacy, completeness, legality, reliability, merchantability or fitness for a particular purpose of any information, in part or whole, contained herein. All material is presented with the understanding that Compass shall not be deemed to provide legal, accounting or other professional services. This is not intended to solicit the purch