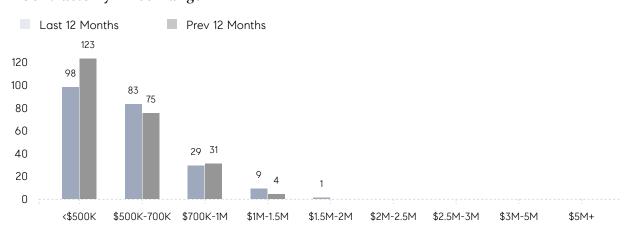

| 100%      |          |
|                | AVERAGE SOLD PRICE | \$552,150 | \$634,667 | -13%     |
|                | # OF CONTRACTS     | 15        | 22        | -32%     |
|                | NEW LISTINGS       | 10        | 10        | 0%       |
| Condo/Co-op/TH | AVERAGE DOM        | -         | 54        | -        |
|                | % OF ASKING PRICE  | -         | 97%       |          |
|                | AVERAGE SOLD PRICE | -         | \$387,500 | -        |
|                | # OF CONTRACTS     | 3         | 1         | 200%     |
|                | NEW LISTINGS       | 0         | 1         | 0%       |

# Compass New Jersey Market Report

# Clark

### DECEMBER 2021

10

Jan

### Monthly Inventory



Jun

Sep

Oct

Nov

Dec

Мау

## Contracts By Price Range

Mar

Feb



### Listings By Price Range



# COMPASS



Compass makes no representations or warranties, express or implied, with respect to future market conditions or prices of residential product at the time the subject property or any competitive property is complete and ready for occupancy or with respect to any report, study, finding, recommendation or other information provided by Compass herein. Moreover, no warranty, express or implied, is made or should be assumed regarding the accuracy, adequacy, completeness, legality, reliability, merchantability or fitness for a particular purpose of any information, in part or whole, contained herein. All material is presented with the understanding that Compass shall not be deemed to provide legal, accounting or other professional services. This is no